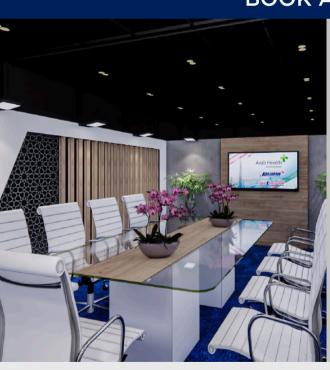

#### **BOOK A CONFERENCE ROOM**

Within the USA Partnership Pavilion there are fully equipped conference rooms available to exhibitors by appointment. This space offers exhibitors a private area to take their highlevel meetings away from their booth. If you plan on having VIP meetings and wish to secure additional time slots in one of our rooms, book a 60-minute per day time slot and get a jump start on your meeting planning.

#### **Partnership Features:**

- Company name and logo on the Kallman website and link to your website.
- 60 Minute private board room slot.

\*Conference room members must have exhibit space

PARTNER PACKAGE \$862.50 / 60 MINUTES